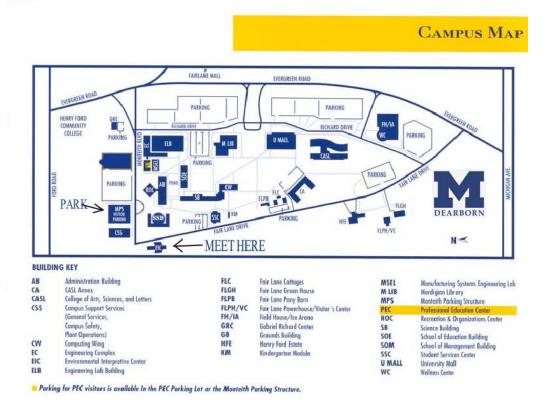

## Location

The Environmental Interpretive Center (EIC) is located in the northwest corner of campus, at the corner of Montieth Boulevard and Fairlane Drive.

## Parking

Free visitor parking is located in the Montieth parking structure (MPS) adjacent to the Interpretive Center.